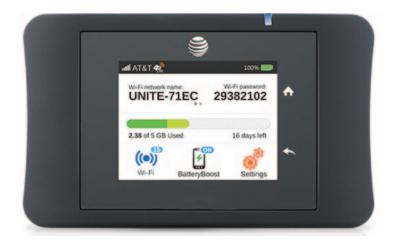

## **Key Features**

- 2.4GHz and 5GHz WiFi Broadcasting (on select models)
- WiFi (802.11 b/g/n) Supports Up To 10 Connections (ideal conditions, low bandwidth usage)
- Up To 10 Hours Of Battery Life
- OLED Display Allows You To View Data Usage, Signal Strength, Network And Battery Status,
  Number Of Connected Devices, Password And Network Name—Directly On The Device.
- USB Tethering (on select models)
- 4G LTE and XLTE (AWS) Support